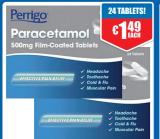

# CHEAPER@ WAREHOUSE PRICES!!

Perrigo Paracetamol 500mg 24 Tablets

Contains Paracetamol

SELFCheck Cholesterol Test

**@chemistwarehouseirealand** 0 **@chemistwarehouseirealand** d @chemistwarehouseire

Assorted Variants